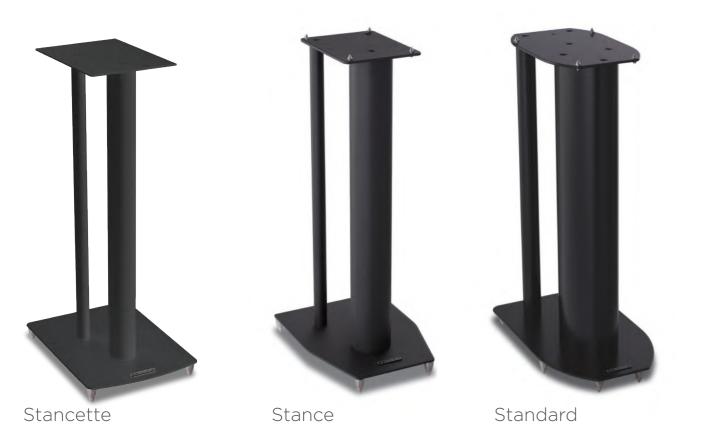

# **SPEAKER STANDS**

**Mission** Speaker Stands are an ideal accessory for your bookshelf/stand-mount loudspeakers.

Each stand has been designed to complement the natural, wide bandwidth **Mission** performance.

Stance and Standard offer enhanced torsional rigidity to make sure that transient response is heard exactly as intended.

All stands feature carpet piercing spikes to improve stability.

#### Stancette

Top plate size: 165(W) x 225(D)mm

Overall dims: 590(H) x 225(W) x 305(D)mm

## Stance

Top plate size: 145(W) x 190(D)mm

Overall dims: 590(H) x 230(W) x 300(D)mm

## Standard

Top plate size: 175(W) x 275(D)mm

Overall dims: 590(H) x 225(W) x 363(D)mm

69