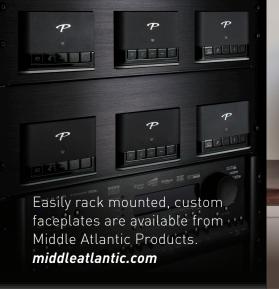

# Wireless Freedom. Paradigm Performance. A Better Audio Experience.

Paradigm's Premium Wireless Amplifier, designed and engineered by Anthem Electronics, powers any pair of speakers. Place it anywhere you would any amplifier. Or use one to power any pair of custom installed speakers. The PW AMP is a terrific solution to power custom installation speakers throughout your home. Easily rack mounted, custom faceplates are available.