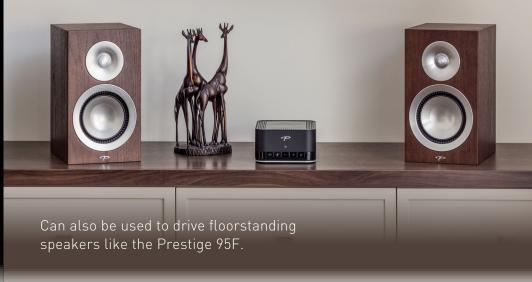

stant access to an infinite personal playlist, app-controlled convenience and wireless speaker flexibility.

#### **FEATURE HIGHLIGHTS**

- Powers and enables wireless music streaming to any pair of speakers!
- Anthem<sup>®</sup> Ultra-Class D Amplifier for clean, efficient high-power handling.
- Phenomenal stereo performance from a signal AMP or bi-amp your speakers using two PW AMPs for a greater audiophile experience.
- High Resolution audio reproduction – up to 24bit/192kHz\*
- Stream from Android, iOS mobile or PC.
- Stream from digital music library or favourite online audio services like Tidal, Spotify, Deezer and more.

\* 24bit/192kHz compatible when hard-wired using supplied Ethernet cable.











Includes:

ARC))))

RTHEM
ROOM CORRECTION

TRANSFORM THE
SOUND IN ANY ROOM!





### **Specifications:**

Design

Frequency Response (Amplifier)

Sensitivity (@ Max Gain)

Amplification

Wireless Connectivity

Impedance

Inputs

**Room Correction** 

Dimensions (h x w x d)

Weight

**Finish** 

### PW AMP

Anthem® Class-D wireless 2-channel amplifier

+/- 1dB from 20Hz - 20kHz

0.75 Vrms

Anthem® Class-D Amp; 2 x 200W Dynamic Peak; 2 x 50W RMS 8 ohms; 2 x 100W RMS 4 ohms

 $2.4\mbox{GHz}$  and  $5.0\mbox{GHz};~802.11\mbox{ g/n}$ 

Compatible with 4, 6 & 8 ohm speakers

RCA analog inputs, USB (for firmware updates), Ethernet 10/100, L/R speaker terminals

Anthem Room Correction - ARC™, with included calibrated microphone

3-1/8" x 5-3/4" x 8-5/8" (7.9cm x 14.6cm x 21.9cm)

3lb (1.4kg) each



Black

#### Audio optimized for any space.

ARC™ Technology, with Paradigm's