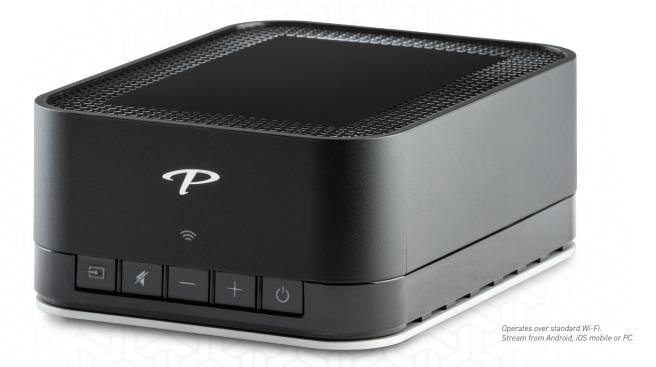

# Wireless Freedom. Paradigm Performance. A Better Audio Experience.

Paradigm's Premium Wireless Amplifier, designed and engineered by Anthem Electronics, powers any pair of speakers. Place it anywhere you would any amplifier. Or use one to power any pair of custom installed speakers. The PW AMP is a terrific solution to power custom installation speakers throughout your home. Easily rack mounted, custom faceplates are available.

Make the decision to stream audio throughout your home and experience a new realm of effortless entertainment bliss. Streaming audio over your home's Wi-Fi network gives you instant access to an infinite personal playlist, app-controlled convenience and wireless speaker flexibility.

#### **FEATURE HIGHLIGHTS**

- Powers and enables wireless music streaming to any pair of speakers!
- Anthem<sup>®</sup> Ultra-Class D Amplifier for clean, efficient high-power handling.
- Phenomenal stereo performance from a signal AMP or bi-amp your speakers using two PW AMPs for a greater audiophile experience.
- High Resolution audio reproduction – up to 24bit/192kHz\*
- Stream from Android, iOS mobile or PC.
- Stream from digital music library or favourite online audio services like Tidal, Spotify, Deezer and more.